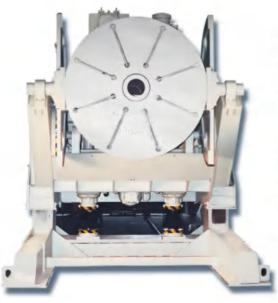

Megamaster Positioner includes the frame, flipping nechanism, flipping drive system, rotary mechanism and rotary drive system. Both the flipping shaft and the rotary shaft are driven by a speed reduction motor, and the rotary action is realized with the help of gear transmission.

driven by speed reduction motors, ensuing that the equipment maintains synchronization and stability during operation. The motors are equipped with brake functions, making the equipment not only efficient but also safe and reliable. From an overall structural perspective, the center of gravity of the equipment is within the base range, thus providing excellent anti-overturning capability and adaptability to various working scenarios.

in terms of design details, the flangecenter is equipped with a through-hole, and the backside has reserved mounting holes for the biacket. This design facilitates the installalion hydraulic rotary joints and brackets, while allowing hydraulic pipes to pass through the through-hole, opti-mizing the piping layout of the equipment. Additionally, T-shaped grooves are designed in all eight directions of the flange, meeting the installation requirements of fixtures. Furthermore, during later design phases, customized designs can be made according to specific fixture re-quirements, significantly enhancing the veisatility and adaptability of the equipment, providingisers with a more flexible and efficient usage experience.