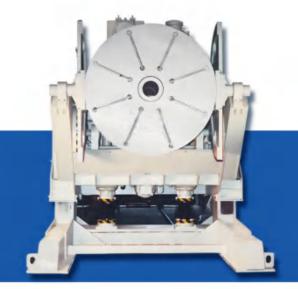

Megamaster Positioner includes the frame, flipping nechanism, flipping drive system, rotary mechanism and rotary drive system. Both the flipping shaft and the rotary shaft are driven by a speed reduction motor, and the rotary action is realized with the help of gear transmission.

driven by speed reduction motors, ensuing that the equipment maintains synchronization and stability during operation. The motors are equipped with brake functions, making the equipment not only efficient but also safe and reliable. From an overall structural perspective, the center of gravity of the equipment is within the base range, thus providing excellent anti-overturning capability and adaptability to various working scenarios.

in terms of design details, the flangecenter is equipped with a through-hole, and the backside has reserved mounting holes for the biacket. This design facilitates the installalion hydraulic rotary joints and brackets, while allowing hydraulic pipes to pass through the through-hole, opti-mizing the piping layout of the equipment. Additionally, T-shaped grooves are designed in all eight directions of the flange, meeting the installation requirements of fixtures. Furthermore, during later design phases, customized designs can be made according to specific fixture re-quirements, significantly enhancing the veisatility and adaptability of the equipment, providingisers with a more flexible and efficient usage experience.