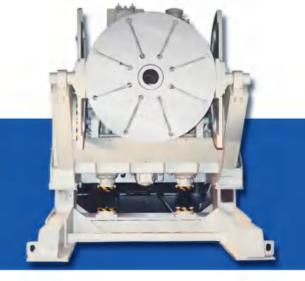

Megamaster Positioner includes the frame, flipping nechanism, flipping drive system, rotary mechanism and rotary drive system. Both the flipping shaft and the rotary shaft are driven by a speed reduction motor, and the rotary action is realized with the help of gear transmission.

driven by speed reduction motors, ensuing that the equipment maintains synchronization and stability during operation. The motors are equipped with brake functions, making the equipment not only efficient but also safe and reliable. From an overall structural perspective, the center of gravity of the equipment is within the base range, thus providing excellent anti-overturning capability and adaptability to various working scenarios.

in terms of design details, the flangecenter is equipped with a through-hole, and the backside has reserved mounting holes for the biacket. This design facilitates the installalion hydraulic rotary joints and brackets, while allowing hydraulic pipes to pass through the through-hole, opti-mizing the piping layout of the equipment. Additionally, T-shaped grooves are designed in all eight directions of the flange, meeting the installation requirements of fixtures. Furthermore, during later design phases, customized designs can be made according to specific fixture re-quirements, significantly enhancing the veisatility and adaptability of the equipment, providingisers with a more flexible and efficient usage experience.