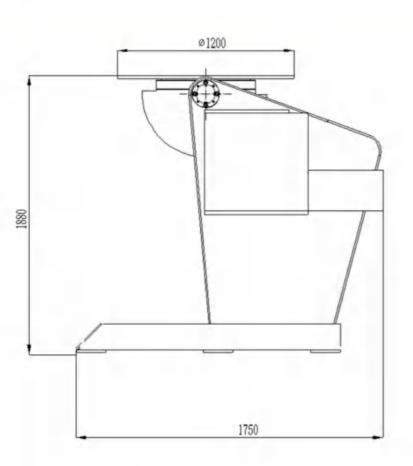

#### **HL5T Technical Data**

| maximum load              | 5                                                          |  |  |
|---------------------------|------------------------------------------------------------|--|--|
| Workbench diameter        | 1200mm                                                     |  |  |
| Range of rotational speed | 0-3r/min                                                   |  |  |
| Driving mode              | Cycloidal worm gear + variable fro<br>quency speed control |  |  |
| Flip the Angle            | 0-105°                                                     |  |  |
| The rotation Angle        | ±180°                                                      |  |  |
| Power requirements        | 380V                                                       |  |  |