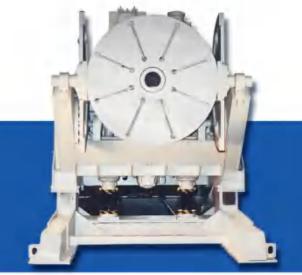

Megamaster Positioner includes the frame, flipping nechanism, flipping drive system, rotary mechanism and rotary drive system. Both the flipping shaft and the rotary shaft are driven by a speed reduction motor, and the rotary action is realized with the help of gear transmission.

driven by speed reduction motors, ensuing that the equipment maintains synchronization and stability during operation. The motors are equipped with brake functions, making the equipment not only efficient but also safe and reliable. From an overall structural perspective, the center of gravity of the equipment is within the base range, thus providing excellent anti-overturning capability and adaptability to various working scenarios.

in terms of design details, the flangecenter is equipped with a through-hole, and the backside has reserved mounting holes for the biacket. This design facilitates the installalion hydraulic rotary joints and brackets, while allowing hydraulic pipes to pass through the through-hole, opti-mizing the piping layout of the equipment. Additionally, T-shaped grooves are designed in all eight directions of the flange, meeting the installation requirements of fixtures. Furthermore, during later design phases, customized designs can be made according to specific fixture re-quirements, significantly enhancing the veisatility and adaptability of the equipment, providingisers with a more flexible and efficient usage experience.